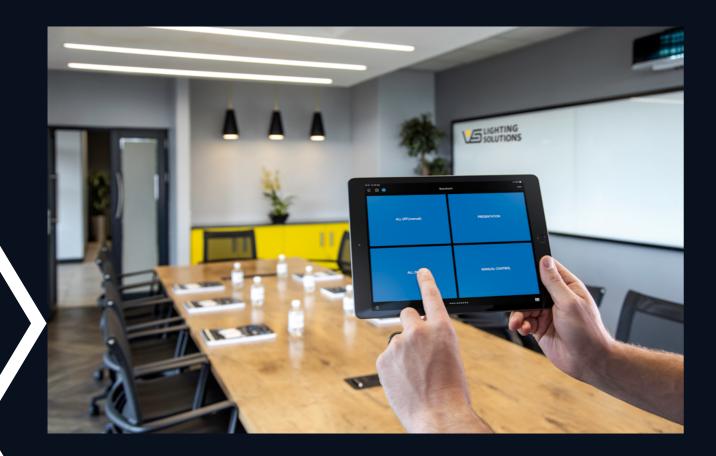

#### COMMISSIONING & USE

With the LiNA Connect and LiNA Touch app, there is a clear separation of commissioning and daily use.

# System Accessories

The right supply voltage for every requirement thanks to the power supplies specially developed for Blu2Light, as well as a Bluetooth repeater for forwarding the Bluetooth signal.

Two separate apps provide more security. The LiNA Connect app is used for configuration and commissioning, while the LiNA Touch app is intended for the user.