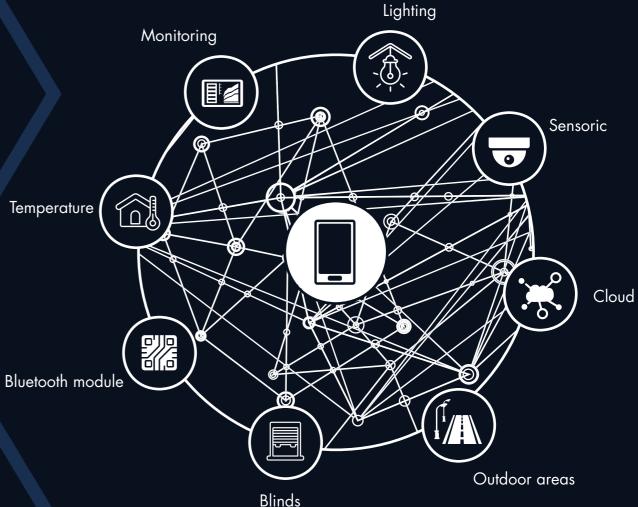

# **BLU2LIGHT AN ECO SYSTEM**

#### Blu2Light is a wireless light management system based on Bluetooth® Mesh technology.

It enables convenient, simple and wireless lighting control via apps using mobile devices. In that way, connectivity of DALI, DMX, LED drivers, sensors and room control can be realised.

Using a gateway and an open protocol, the system can be used for a wide range of IoT applications.

# **SYSTEM OVERVIEW**