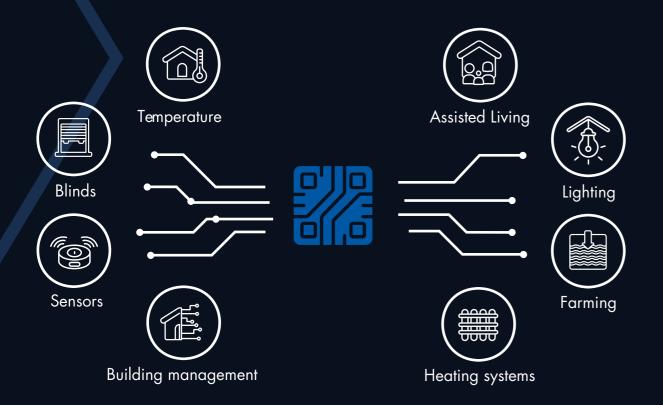

# **BLU2LIGHT AN ECO SYSTEM**

#### Blu2Light is a wireless light management system based on Bluetooth® Mesh technology.

It enables convenient, simple and wireless lighting control via apps using mobile devices. In that way, connectivity of DALI, DMX, LED drivers, sensors and room control can be realised.

Using a gateway and an open protocol, the system can be used for a wide range of IoT applications.